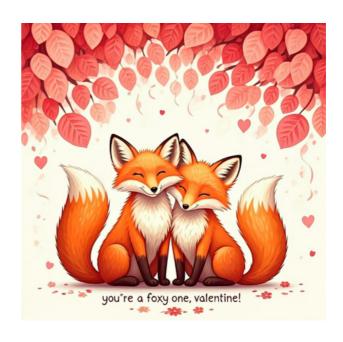

#### GOOGLE IMAGEN 3.0 FAST

pair of cartoon foxes sitting together under a tree with heart-shaped leaves, reads "you're a foxy one, valentine!"