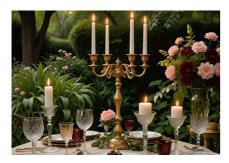

## DAY 9: Valentine's Day Themed Interiors

For today, we're taking Valentine's Day to new places (literally)! Think beyond the typical heart-shaped decor and explore how this romantic holiday can transform all kinds of spaces. It can be a cozy café, a futuristic diner, or even a dentist's office! Just let your imagination run wild and create interior designs that are infused with the spirit of love.

# Day 9: Valentines Day Themed Interiors

#### **Decorative Elements**

- Heart-shaped balloons
- Rose petals
- Candles
- String lights
- Cupcakes

- Red and pink flowers
- Velvet cushions
- Vintage posters
- Love letters
- Heart-shaped rugs

#### JUGGERNAUT XL LIGHTNING

minimalist Valentine's Dayinspired bedroom with subtle touches of red and white accents

### DREAMSHAPER XL LIGHTNING

cozy, romantic library decorated with soft pink roses and velvet cushions, valentines day library, valentines day banners, mylar baloons

#### **FLUX SCHNELL**

A country bunny's kitchen decorated for valentines day, A cute and cozy valentines day kitchen in the countryside, Psl graphics, Concept art 8k resolution

#### FLUX PRO V1.1 ULTRA (PRO)

Valentine's Day-themed futuristic diner with neon pink lights and heartshaped booths

#### **RECRAFT V3 (PRO)**

industrial Valentine's Daythemed office with exposed brick walls and rose gold details, decorated for valentines day

#### FLUX (PRO)

Valentine's Day-themed dentist's office with fun, quirky decorations and heart-shaped dental tools