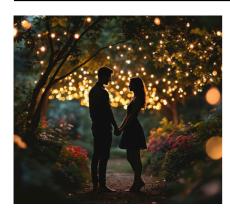

## DAY 11: Romantic Lighting

Day 11 is all about creating artwork that captures the essence of romance through lighting. From warm candlelight to dreamy sunsets and sparkling fairy lights, focus on how lighting and composition can transform a scene into something magical. Experiment with soft glows, dramatic shadows, and colorful hues to create an atmosphere that feels intimate, enchanting, and full of love.

#### **Atmosphere/Setting Ideas**

- Candlelit dinner
- Sunset beach
- Cozy cabin fireplace
- Starry night under fairy lights
- Garden party with lanterns
- Rooftop date with neon signs
- Romantic forest path
- Intimate café corner with soft lamps