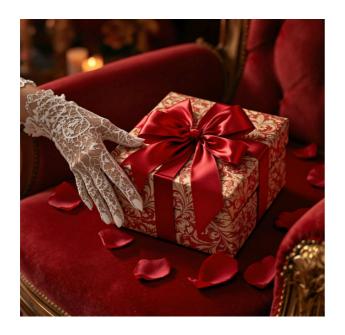

# DAY 1: Romantic Red

Let's kick things off with Romantic Red!
Capture this beautiful color in your creation with just 10 words. Play with keywords that evoke romance and the color red, and see how far you can push the theme with simplicity!

#### **FLUX SCHNELL**

romantic scene bathed in deep red hues, roses scattered, glowing candlelight, soft-focus, soft glow; warm tones, silk textures, highly detailed, cinematic lighting, 8k, trending on artstation