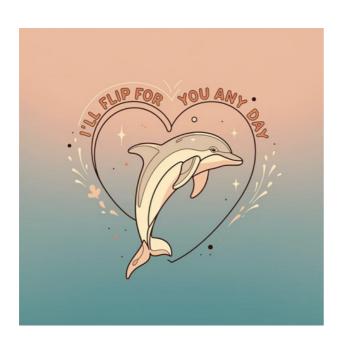

## GOOGLE IMAGEN 3.0 (PRO)

minimalist line art dolphin jumping through a heartshaped frame, reads "i'll flip for you any day"