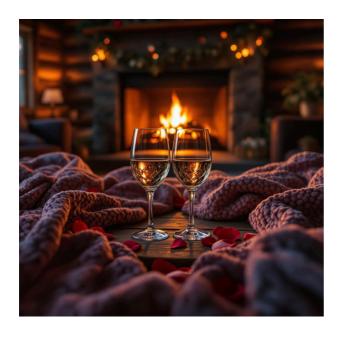

#### FLUX PRO VI.1 ULTRA (PRO)

cozy cabin fireplace illuminating two wine glasses and soft blankets, complimentary color palette, fluffy textures, textured, rose petals, valentines day surprise