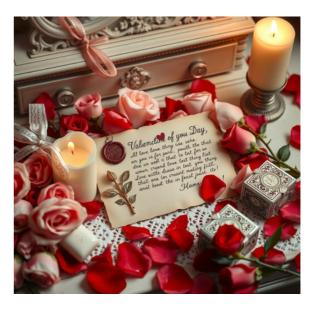

# DAY 12: Love Languages

Day 12 is dedicated to the love languages: Words of Affirmation, Acts of Service, Receiving Gifts, Quality Time, and Physical Touch. Each love language represents a unique way of showing and receiving love, and now it's your turn to bring them to life through your AI art.

#### WORDS OF AFFIRMATION

Expressing love through kind words, compliments, or heartfelt letters.

#### **Words of Affirmation**

- Handwritten letters
- Calligraphy
- Compliments
- Love notes
- Poetry

- Love texts
- Love notes
- Expressions of pride in another person

#### STARLIGHT XL

beautifully written love letter, flowing calligraphy, surrounded by roses and candles