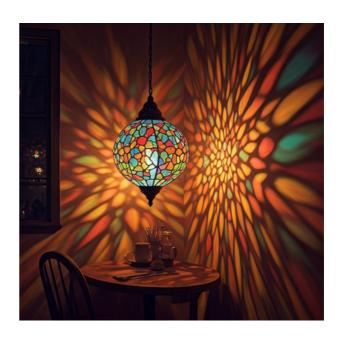

#### GOOGLE IMAGEN 3.0 FAST

close-up of stained glass light casting colorful patterns on a romantic valentines day café wall, romantic lighting, iridescent shadows, valentines day vibes, iridescent light, colorful light refraction