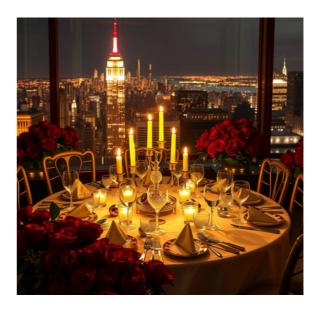

# DAY 1: Romantic Red

Let's kick things off with Romantic Red!
Capture this beautiful color in your creation with just 10 words. Play with keywords that evoke romance and the color red, and see how far you can push the theme with simplicity!

#### **FLUX SCHNELL**

romantic scene bathed in deep red hues, roses scattered, glowing candlelight, soft-focus, soft glow; warm tones, silk textures, highly detailed, cinematic lighting, 8k, trending on artstation