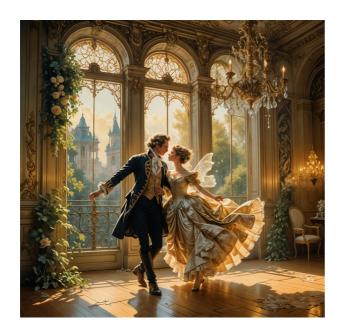

# **REALVISXL V5 + CLARITY UPSCALE**

Ballroom, dance, chandeliers, red, elegance, petals, romance, swirl, passion

#### **DALL-E 3 (PRO)**

A 2D flat card vector style digital rendering of a man and a woman dancing in a whimsical, dynamic, and fragmented style reminiscent of kinetic pointillism. The scene is filled with swirling and windswept elements that evoke the feel of whirling gases. The image glows with romantic red tones giving it a retro vector art appeal. Moreover, it shimmers, similar to a glitter gif, adding a layer of enchantment to the overall aesthetic.