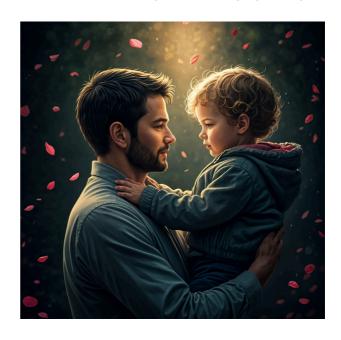

# GOOGLE IMAGEN 3.0 FAST + CLARITY UPSCALE

petals fall, Father and child portrait, gentle embrace, glowing atmosphere, timeless connection, serene love