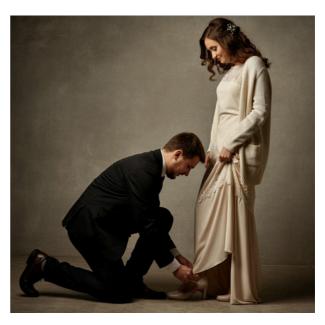

## GOOGLE IMAGEN 3.0 (PRO)

tender moment, man tying his wife's shoelaces, wife stands, symbolizing care and service, love, moody lighting