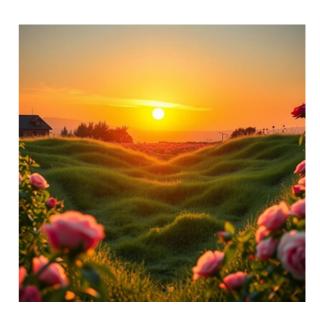

#### **FLUX SCHNELL**

heart-shaped meadow under a vibrant golden sunset, surrounded by blooming roses, landscape photography, wide angle lense