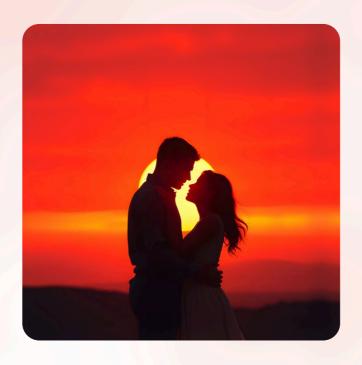

# DAY 6: Happily Ever After

This day is all about storytelling in art! Craft enchanting scenes that tell a romantic tale or capture the magic of happily ever after. Experiment with multi-layered prompts to weave depth and charm into your creations.

#### FLUX (PRO)

bride and groom running into sunset, the color red, red sunset, pops of red

#### **RECRAFT V3 (PRO)**

marriage photos, bride and groom running into sunset, veil flows, backs facing us, new york city, red color pop, retro, 35mm film still, portra800