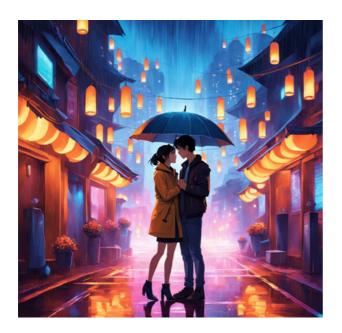

## DAY 11: Romantic Lighting

Day 11 is all about creating artwork that captures the essence of romance through lighting. From warm candlelight to dreamy sunsets and sparkling fairy lights, focus on how lighting and composition can transform a scene into something magical. Experiment with soft glows, dramatic shadows, and colorful hues to create an atmosphere that feels intimate, enchanting, and full of love.

## **Day 11: Romantic Lighting**

#### **Atmosphere/Setting Ideas**

- Candlelit dinner
- Sunset beach
- Cozy cabin fireplace
- Starry night under fairy lights
- Garden party with lanterns
- Rooftop date with neon signs
- Romantic forest path
- Intimate café corner with soft lamps

#### **RECRAFT V3 (PRO)**

night time, rooftop date scene with neon signs and magenta lighting in the background, valentines day date, valentines day, romantic lighting, so cute, romantic, red glow, closeup on couple