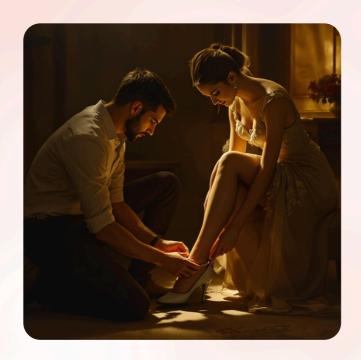

## GOOGLE IMAGEN 3.0 (PRO)

tender moment, man tying his wife's shoelaces, wife stands, symbolizing care and service, love, moody lighting