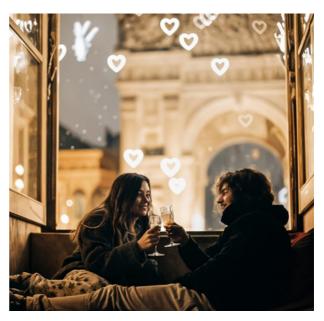

## DAY 11: Romantic Lighting

Day 11 is all about creating artwork that captures the essence of romance through lighting. From warm candlelight to dreamy sunsets and sparkling fairy lights, focus on how lighting and composition can transform a scene into something magical. Experiment with soft glows, dramatic shadows, and colorful hues to create an atmosphere that feels intimate, enchanting, and full of love.

#### **Atmosphere/Setting Ideas**

- Candlelit dinner
- Sunset beach
- Cozy cabin fireplace
- Starry night under fairy lights
- Garden party with lanterns
- Rooftop date with neon signs
- Romantic forest path
- Intimate café corner with soft lamps