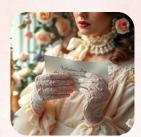

#### WORDS OF AFFIRMATION

Expressing love through kind words, compliments, or heartfelt letters.

#### **Words of Affirmation**

- Handwritten letters
- Calligraphy
- Compliments
- Love notes
- Poetry

- Love texts
- Love notes
- Expressions of pride in another person