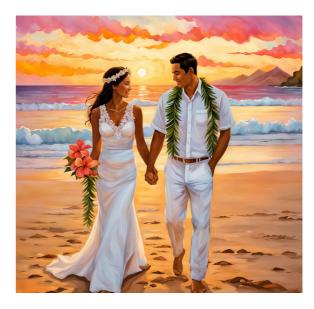

# DAY 5: Lovely Landscapes

From breathtaking sunsets to heart-shaped natural formations, this day encourages you to craft enchanting environments that radiate warmth, connection, and beauty. Explore how lighting, color palettes, and thoughtful keywords can transform any scene into a romantic masterpiece.

# **Day 5: Lovely Landscapes**

#### **Love Inspired Features**

- Heart-shaped mountains
- Petal-strewn paths
- Floral meadows
- Enchanted forests
- Lovebird silhouettes
- Cozy seaside cliffs
- Cascading waterfalls
- Rose-covered trellises
- Passionate stormy clouds

#### **Romantic Atmosphere**

- Serene
- Whimsical
- Cozy
- Mystical
- Vibrant

- Tranquil
- Radiant
- Nostalgic
- Loving
- Dramatic

#### **Romantic Lighting**

- Golden hour
- Candlelight
- Twilight
- Moonlight
- Sunset

- Pink glow
- Soft shadows
- Lens flare
- Aurora
- Radiance

#### **Styles**

- Impressionist landscapes
- Watercolor painting
- Hyperrealistic vistas
- Abstract romanticism
- Dreamlike surrealism
- Minimalist scenery
- Retro postcards
- Vibrant digital art
- Detailed oil painting
- Pastel fantasy art

#### FLUX (PRO)

romantic beach at dusk, fire red sky, with the tide forming heart shapes in the sand