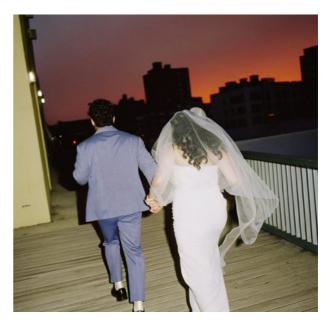

#### FLUX (PRO)

bride and groom running into sunset, the color red, red sunset, pops of red

#### **RECRAFT V3 (PRO)**

marriage photos, bride and groom running into sunset, veil flows, backs facing us, new york city, red color pop, retro, 35mm film still, portra800