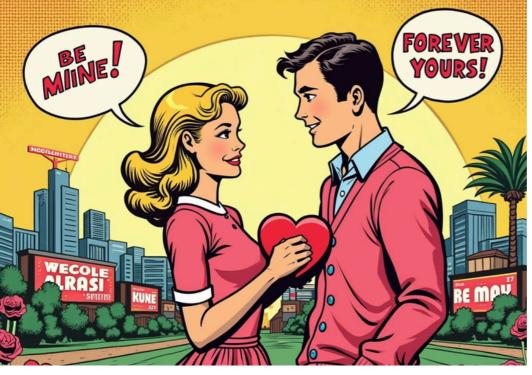

# DAY 4: Retro Valentine's Day Cards

This day is all about creating fun, retro-inspired Valentine's Day cards while exploring which models handle text rendering best. From playful fonts to vintage vibes, get creative and experiment with text-focused prompts!

# Day 4: Retro Valentine's Day Cards