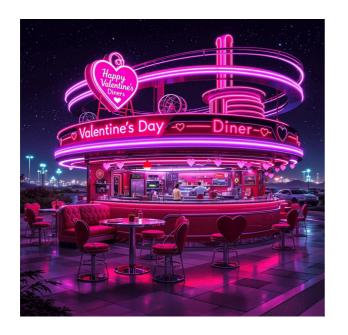

#### FLUX PRO V1.1 ULTRA (PRO)

Valentine's Day-themed futuristic diner with neon pink lights and heartshaped booths