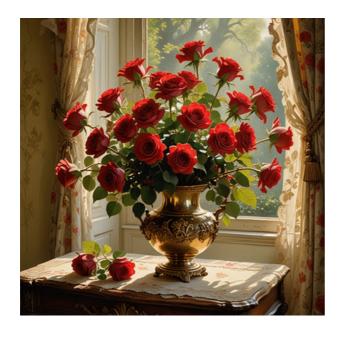

# DAY 8: Romantic Florals

Today we're diving into the world of romantic florals. Think beautiful bouquets, dreamy flower scenes, and soft, romantic compositions that speak the language of love. Use your prompts to explore textures, colors, and emotions.

#### CHERRY PICKER XL V2.7 + CLARITY UPSCALE

romantic floral arrangement with roses and peonies in an elegant vase in front of a pane glass window; romantic; classic; Victorian style; soft pastel colors, intricate details, elegant composition, cinematic lighting, 8k resolution (thank you u/TheCanadian for the prompt!)