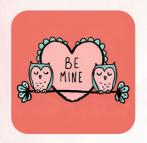

#### **RECRAFT V3 (PRO)**

Classic Valentine design with 'Be Mine, Valentine' in bold, retro lettering