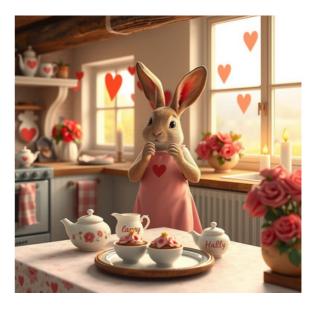

## DAY 9: Valentine's Day Themed Interiors

For today, we're taking Valentine's Day to new places (literally)! Think beyond the typical heart-shaped decor and explore how this romantic holiday can transform all kinds of spaces. It can be a cozy café, a futuristic diner, or even a dentist's office! Just let your imagination run wild and create interior designs that are infused with the spirit of love.

#### **FLUX SCHNELL**

A country bunny's kitchen decorated for valentines day, A cute and cozy valentines day kitchen in the countryside, Psl graphics, Concept art 8k resolution