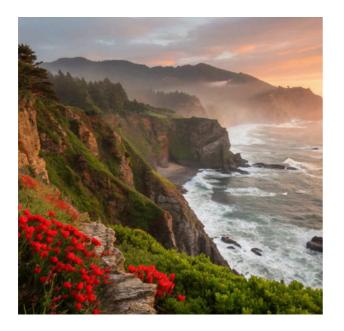

#### **RECRAFT V3 (PRO)**

Hyperrealistic seaside cliffs at twilight, red flowers bloom, waves crashing with a dreamy glow, fire red sunset