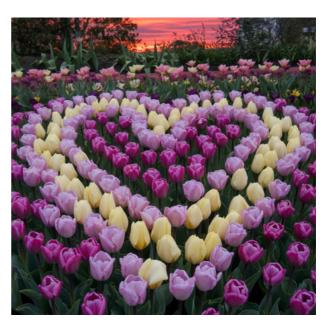

#### **IDEOGRAM 2.0 (PRO)**

Pastel fields of tulips arranged in heart patterns, landscaping art, heart shaped tulip patterns, stretching toward a red sunset