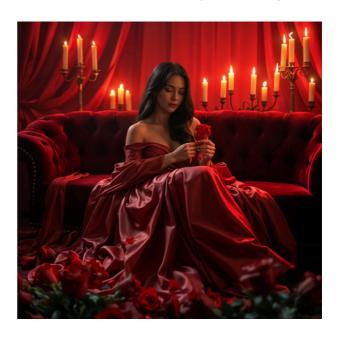

#### **FLUX SCHNELL**

romantic scene bathed in deep red hues, roses scattered, glowing candlelight, soft-focus, soft glow; warm tones, silk textures, highly detailed, cinematic lighting, 8k, trending on artstation