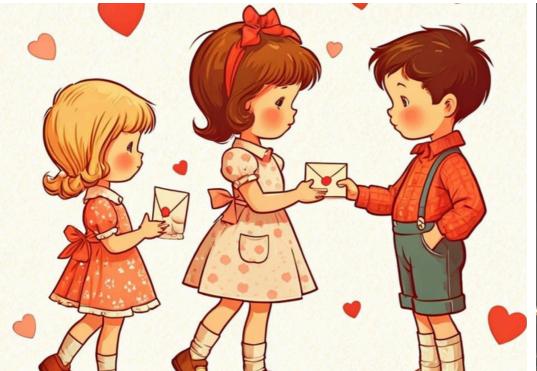

# DAY 10: Adorable Valentine's Day Cards

Today's challenge is all about cuteness overload! Create adorable Valentine's Day cards featuring charming animals, playful characters, and heartwarming designs. The goal is to capture the sweet and whimsical spirit of Valentine's Day.

#### **Valentines Symbols**

- Hearts
- Roses
- Box of Chocolates
- Love letters
- Balloons

- Candy hearts
- Ribbons
- Bows
- Glitter
- Banners