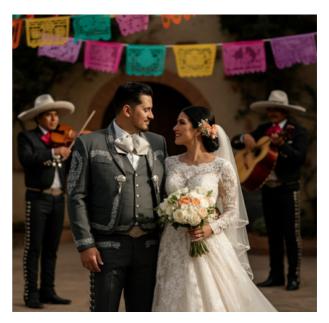

## GOOGLE IMAGEN 3.0 (PRO)

mexican wedding, bride and groom, vibrant Mexican fiesta with papel picado banners, mariachi bands, and bright colors