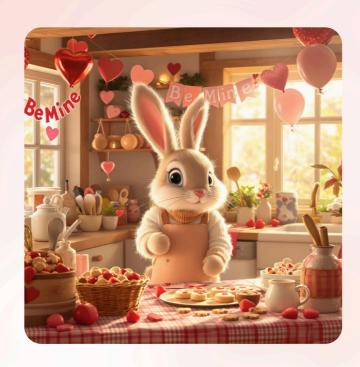

#### **FLUX SCHNELL**

A country bunny's kitchen decorated for valentines day, A cute and cozy valentines day kitchen in the countryside, Psl graphics, Concept art 8k resolution