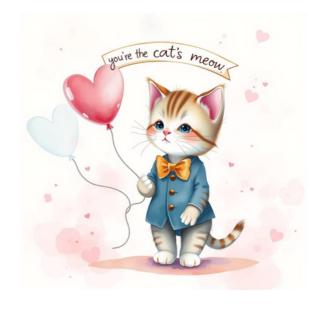

#### **FLUX SCHNELL**

watercolor kitten holding a heart-shaped balloon with a pastel background, reads "you're the cats meow"