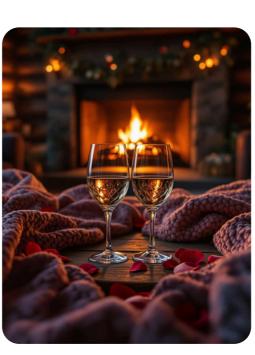

#### FLUX PRO VI.1 ULTRA (PRO)

cozy cabin fireplace illuminating two wine glasses and soft blankets, complimentary color palette, fluffy textures, textured, rose petals, valentines day surprise