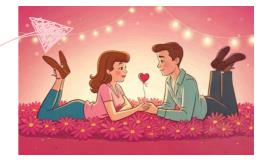

# DAY 2: Portraits of Love

Today's focus is focus on capturing the emotion and connection between people. Whether it's a romantic couple, close friends, or family, create portraits that tell a story and show what love looks like in a portrait.

# **Day 2: Portraits of Love**