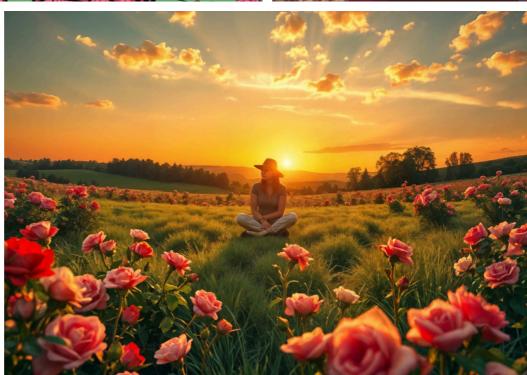

# DAY 5: Lovely Landscapes

From breathtaking sunsets to heart-shaped natural formations, this day encourages you to craft enchanting environments that radiate warmth, connection, and beauty. Explore how lighting, color palettes, and thoughtful keywords can transform any scene into a romantic masterpiece.

#### **Love Inspired Features**

- Heart-shaped mountains
- Petal-strewn paths
- Floral meadows
- Enchanted forests
- Lovebird silhouettes
- Cozy seaside cliffs
- Cascading waterfalls
- Rose-covered trellises
- Passionate stormy clouds

#### **Romantic Lighting**

- Golden hour
- Candlelight
- Twilight
- Moonlight
- Sunset

- Pink glow
- Soft shadows
- Lens flare
- Aurora
- Radiance