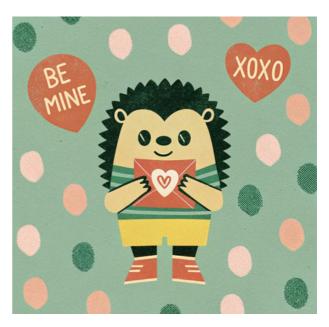

#### **RECRAFT V3 (PRO)**

chibi hedgehog delivering a love letter surrounded by candy hearts, reads "from your secret admirer"