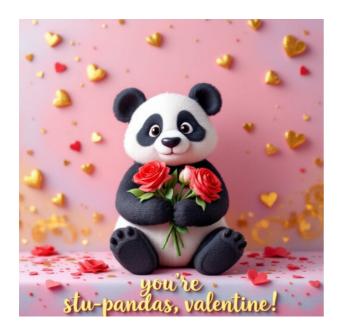

#### FLUX PRO V1.1 ULTRA (PRO)

3D clay art panda holding a bouquet of roses with a glittery background, reads "you're stu-pandas, valentine!", beautiful color palette, gold accents