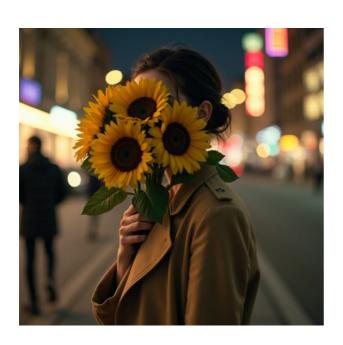

#### FLUX (PRO)

person hides face with a bouquet of sunflowers in focus, nighttime, glow of the city, city in background, bokeh