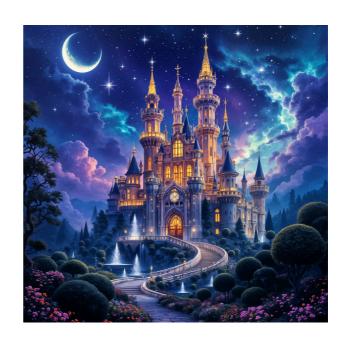

# DAY 6: Happily Ever After

This day is all about storytelling in art! Craft enchanting scenes that tell a romantic tale or capture the magic of happily ever after. Experiment with multi-layered prompts to weave depth and charm into your creations.

#### **Fairytale Features**

- Castles
- Forest glades
- Glass slipper
- Sparkling stream
- Enchanted gardens
- White horses
- Magic wands
- Wedding arches
- Royal thrones
- Lovebirds

#### **Romantic Atmosphere**

- Fairytale
- Magical
- Fantasy
- Whimsical
- Ethereal

- Romantic
- Tranquil
- Vibrant
- Serene
- Dreamy

#### **Romantic Lighting**

- Golden hour
- Candlelit glow
- Moonlit
- Soft shadows
- Sunset hues

- Diffused light
- Warm glow
- Glittering light
- Twilight
- Radiant

#### **Styles**

- Storybook style
- Watercolor
- Impressionist
- Surrealist
- Digital painting
- Fantasy art
- Oil painting
- Minimalist
- Hyperrealistic
- Pastel