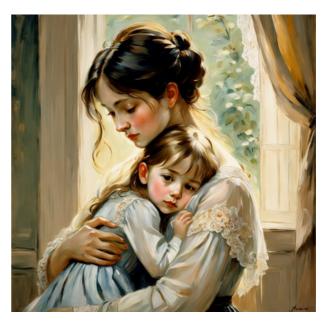

#### **STARLIGHT XL**

Mother and child portrait, gentle touch, soft hues, tender emotion, glowing warmth