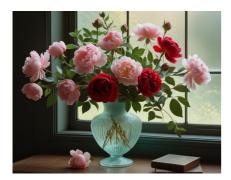

# DAY 8: Romantic Florals

Today we're diving into the world of romantic florals. Think beautiful bouquets, dreamy flower scenes, and soft, romantic compositions that speak the language of love. Use your prompts to explore textures, colors, and emotions.

## **Day 8: Romantic Florals**

#### CHERRY PICKER XL V2.7 + CLARITY UPSCALE

romantic floral arrangement with roses and peonies in an elegant vase in front of a pane glass window; romantic; classic; Victorian style; soft pastel colors, intricate details, elegant composition, cinematic lighting, 8k resolution (thank you u/TheCanadian for the prompt!)