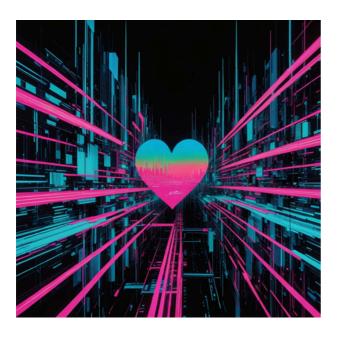

# DAY 13: Abstract Heart Motifs

Let your creativity take the lead as we explore the world of abstract heart motifs! Hearts don't have to be traditional - experiment with shapes, textures, patterns, and colors to craft unique, non-literal representations of love. Think beyond the usual and design bold, captivating visuals filled with meaning and emotion.

# Day 13: Abstract Heart Motifs