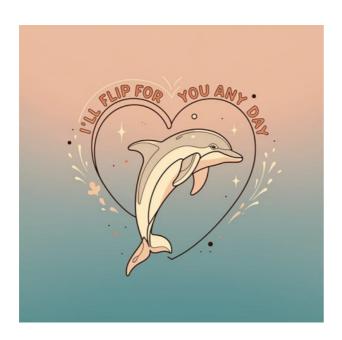

## GOOGLE IMAGEN 3.0 (PRO)

minimalist line art dolphin jumping through a heartshaped frame, reads "i'll flip for you any day"