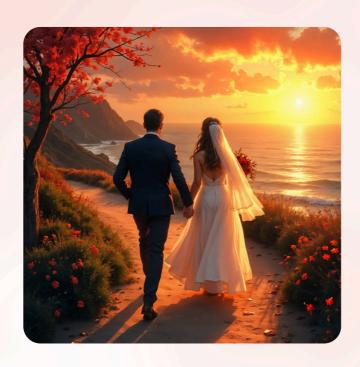

#### FLUX (PRO)

bride and groom running into sunset, the color red, red sunset, pops of red

#### **RECRAFT V3 (PRO)**

marriage photos, bride and groom running into sunset, veil flows, backs facing us, new york city, red color pop, retro, 35mm film still, portra800