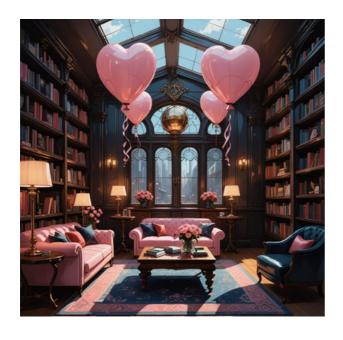

## DAY 9: Valentine's Day Themed Interiors

For today, we're taking Valentine's Day to new places (literally)! Think beyond the typical heart-shaped decor and explore how this romantic holiday can transform all kinds of spaces. It can be a cozy café, a futuristic diner, or even a dentist's office! Just let your imagination run wild and create interior designs that are infused with the spirit of love.

# Day 9: Valentines Day Themed Interiors

### DREAMSHAPER XL LIGHTNING

cozy, romantic library decorated with soft pink roses and velvet cushions, valentines day library, valentines day banners, mylar baloons