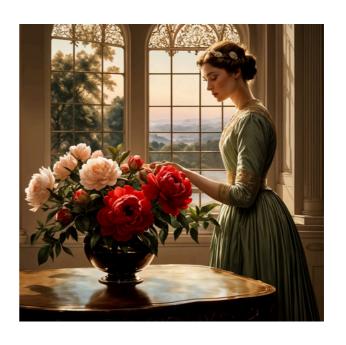

# DAY 8: Romantic Florals

Today we're diving into the world of romantic florals. Think beautiful bouquets, dreamy flower scenes, and soft, romantic compositions that speak the language of love. Use your prompts to explore textures, colors, and emotions.

#### CHERRY PICKER XL V2.7 + CLARITY UPSCALE

romantic floral arrangement with roses and peonies in an elegant vase in front of a pane glass window; romantic; classic; Victorian style; soft pastel colors, intricate details, elegant composition, cinematic lighting, 8k resolution (thank you u/TheCanadian for the prompt!)