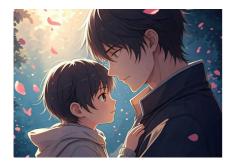

# DAY 12: Love Languages

Day 12 is dedicated to the love languages: Words of Affirmation, Acts of Service, Receiving Gifts, Quality Time, and Physical Touch. Each love language represents a unique way of showing and receiving love, and now it's your turn to bring them to life through your AI art.

# WHAT ARE THE LOVE LANGUAGES?

Each love language represents a unique way of showing and receiving love: