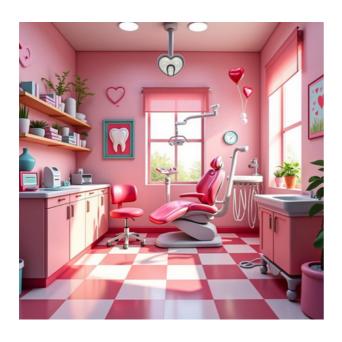

#### FLUX (PRO)

Valentine's Day-themed dentist's office with fun, quirky decorations and heart-shaped dental tools