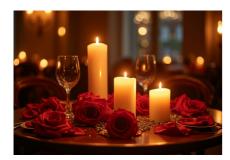

# DAY 1: Romantic Red

Let's kick things off with Romantic Red!
Capture this beautiful color in your creation with just 10 words. Play with keywords that evoke romance and the color red, and see how far you can push the theme with simplicity!

#### **FLUX SCHNELL**

romantic scene bathed in deep red hues, roses scattered, glowing candlelight, soft-focus, soft glow; warm tones, silk textures, highly detailed, cinematic lighting, 8k, trending on artstation