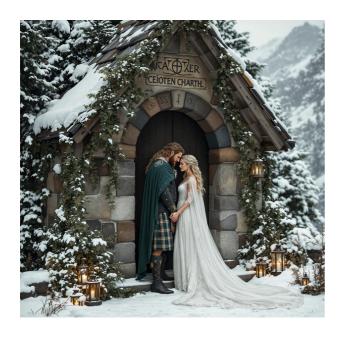

# DAY 6: Happily Ever After

This day is all about storytelling in art! Craft enchanting scenes that tell a romantic tale or capture the magic of happily ever after. Experiment with multi-layered prompts to weave depth and charm into your creations.

# **Day 6: Happily Ever After**

#### **Fairytale Features**

- Castles
- Forest glades
- Glass slipper
- Sparkling stream
- Enchanted gardens
- White horses
- Magic wands
- Wedding arches
- Royal thrones
- Lovebirds

#### **Romantic Atmosphere**

- Fairytale
- Magical
- Fantasy
- Whimsical
- Ethereal

- Romantic
- Tranquil
- Vibrant
- Serene
- Dreamy

#### **Romantic Lighting**

- Golden hour
- Candlelit glow
- Moonlit
- Soft shadows
- Sunset hues

- Diffused light
- Warm glow
- Glittering light
- Twilight
- Radiant

#### **Styles**

- Storybook style
- Watercolor
- Impressionist
- Surrealist
- Digital painting
- Fantasy art
- Oil painting
- Minimalist
- Hyperrealistic
- Pastel

#### **MYSTERIOUS XL V4**

wedding arch made of roses, overlooking a serene lake at twilight, anime style

#### FLUX PRO VI.1 ULTRA (PRO)

romantic embrace in front of a rustic Alpine chapel surrounded by snowcapped mountains, celtic marriage ceremony, celtic elements, celtic bride and groom