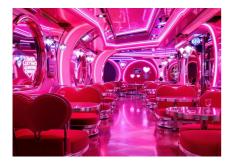

#### FLUX PRO V1.1 ULTRA (PRO)

Valentine's Day-themed futuristic diner with neon pink lights and heartshaped booths