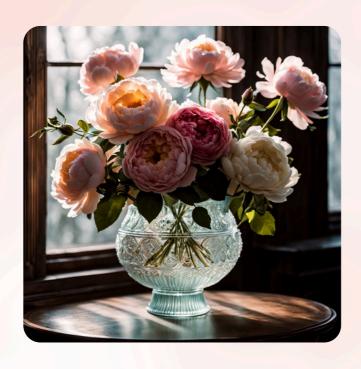

#### CHERRY PICKER XL V2.7 + CLARITY UPSCALE

romantic floral arrangement with roses and peonies in an elegant vase in front of a pane glass window; romantic; classic; Victorian style; soft pastel colors, intricate details, elegant composition, cinematic lighting, 8k resolution (thank you u/TheCanadian for the prompt!)