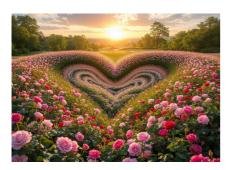

# DAY 5: Lovely Landscapes

From breathtaking sunsets to heart-shaped natural formations, this day encourages you to craft enchanting environments that radiate warmth, connection, and beauty. Explore how lighting, color palettes, and thoughtful keywords can transform any scene into a romantic masterpiece.

#### **Love Inspired Features**

- Heart-shaped mountains
- Petal-strewn paths
- Floral meadows
- Enchanted forests
- Lovebird silhouettes
- Cozy seaside cliffs
- Cascading waterfalls
- Rose-covered trellises
- Passionate stormy clouds