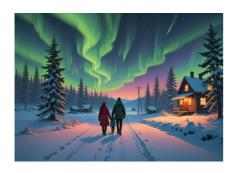

# DAY 5: Lovely Landscapes

From breathtaking sunsets to heart-shaped natural formations, this day encourages you to craft enchanting environments that radiate warmth, connection, and beauty. Explore how lighting, color palettes, and thoughtful keywords can transform any scene into a romantic masterpiece.

#### **Love Inspired Features**

- Heart-shaped mountains
- Petal-strewn paths
- Floral meadows
- Enchanted forests
- Lovebird silhouettes
- Cozy seaside cliffs
- Cascading waterfalls
- Rose-covered trellises
- Passionate stormy clouds

#### **Romantic Atmosphere**

- Serene
- Whimsical
- Cozy
- Mystical
- Vibrant

- Tranquil
- Radiant
- Nostalgic
- Loving
- Dramatic

#### **Romantic Lighting**

- Golden hour
- Candlelight
- Twilight
- Moonlight
- Sunset

- Pink glow
- Soft shadows
- Lens flare
- Aurora
- Radiance

#### **Styles**

- Impressionist landscapes
- Watercolor painting
- Hyperrealistic vistas
- Abstract romanticism
- Dreamlike surrealism
- Minimalist scenery
- Retro postcards
- Vibrant digital art
- Detailed oil painting
- Pastel fantasy art