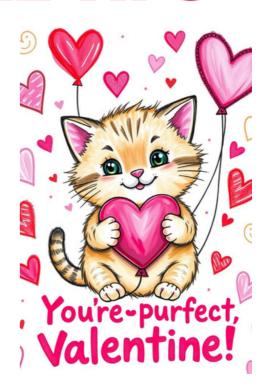

# DAY 10: Adorable Valentine's Day Cards

Today's challenge is all about cuteness overload! Create adorable Valentine's Day cards featuring charming animals, playful characters, and heartwarming designs. The goal is to capture the sweet and whimsical spirit of Valentine's Day.

# Day 10: Adorable Valentine's Day Cards

#### **FLUX SCHNELL**

watercolor kitten holding a heart-shaped balloon with a pastel background, reads "you're the cats meow"