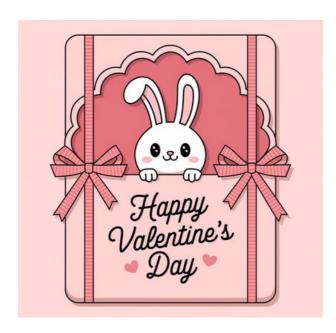

#### **IDEOGRAM (PRO)**

kawaii bunny peeking out of a scalloped-edge card surrounded by ribbons and bows, valentines day card, simplistic message, chibi style