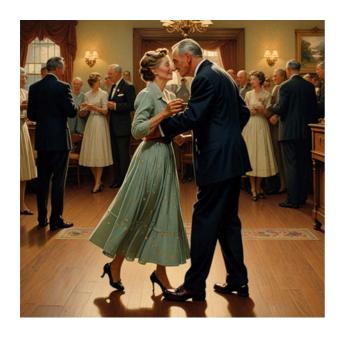

#### DREAMSHAPER XL LIGHTNING

elderly couple slow dancing in an empty room, soft light, candle light glow, vintage record player in the corner