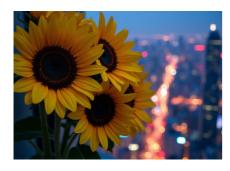

# DAY 8: Romantic Florals

Today we're diving into the world of romantic florals. Think beautiful bouquets, dreamy flower scenes, and soft, romantic compositions that speak the language of love. Use your prompts to explore textures, colors, and emotions.

#### FLUX (PRO)

person hides face with a bouquet of sunflowers in focus, nighttime, glow of the city, city in background, bokeh